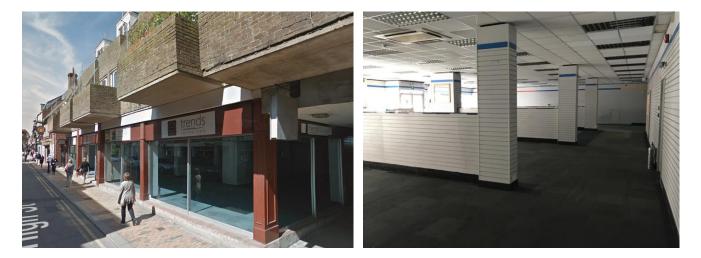

#### Location:

The unit is situated in a busy secondary location at the eastern end of Maidenhead High Street adjoining the pedestrian thoroughfare to the Sainsbury's store car park via St Mary's Walk.

## **Description:**

This well-proportioned unit offers an extensive 70' frontage to Maidenhead High Street, coupled with a return frontage to St Mary's Walk. The premises comprises of an empty open plan space, which may be used as storage space only.