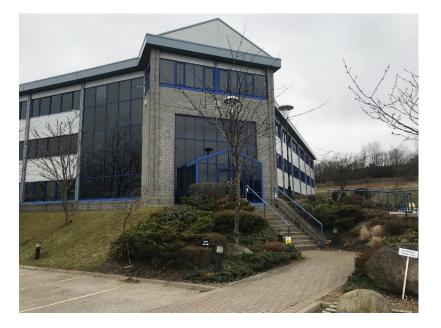

## Location:

Located on the Kirkhill Industrial Estate close to Aberdeen Airport. A quiet office space with ample parking available.

## Description:

A very well-presented large office unit. Arranged over three floors including the ground floor. The property comprises cellular offices and open plan workspace. The open plan space is going to be used to host an Equality Exhibition so the offer to charities is for the individual offices only.