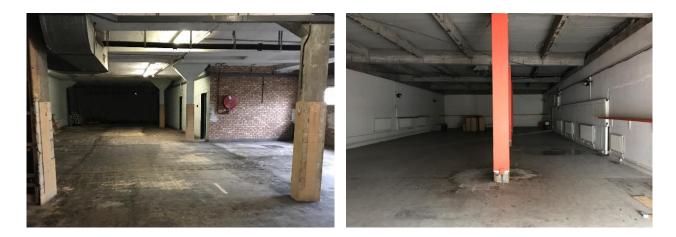

#### **Description:**

The premises comprises of an open plan space, previously used as a flooring retailer, which may be used as a retail or storage space. Ground and basement floors are both available, with the basement offering safe storage space and the ground floor available for use as a shop front. Permitted hours are 8am-8pm Monday to Sunday.