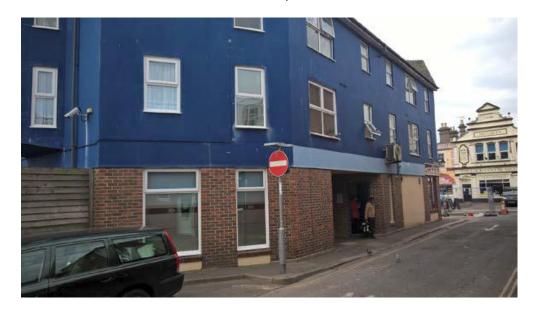

# 3-6 Clock Walk, 7-11 High Street, Bognor Regis, West Sussex, PO21 1SG.

2,061 sq ft

### Location:

The premises are located just off High Street, fronting Sussex Street, which leads to Belmont St, one of Bognor Regis's main surface car parks. With nearby retailers including Bon Marche, Carphone Warehouse, Post Office. Other main occupiers in Bognor include New Look, Wilko, and Reynolds Furniture.

## **Description:**

The property provides a well configured ground floor retail unit. This space could be used by a single charity (registered with the Charity Commission) or alternatively shared by more than one non-profit organisation. Permitted hours are between 9am until 5pm, Monday to Saturday.