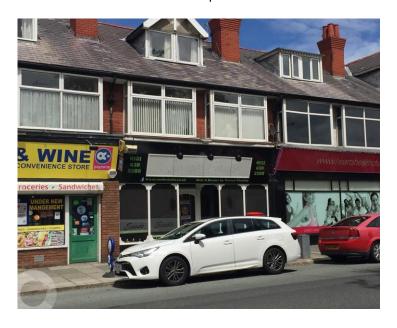

# 144 Wallasey Road, Wallasey, CH44 2AF.

469 sq ft

### Location:

The property is situated on Wallasey Road (A551), approximately ½ mile west of Liscard town centre and 1 mile from the M53 and Mersey Tunnel approach. Wallasey Road is an established local shopping street serving a densely populated residential area. On-street parking is available.

### **Description:**

The premises comprise a traditional ground floor shop unit with sales accommodation, kitchen and a storage area. There is a rear yard and the WC for the premises is within an out building within the yard area. The premises were last used as a beauty salon. This space could be used by a single charity (registered with the Charity Commission) or a small business, or alternatively shared by more than one non-profit organisation.