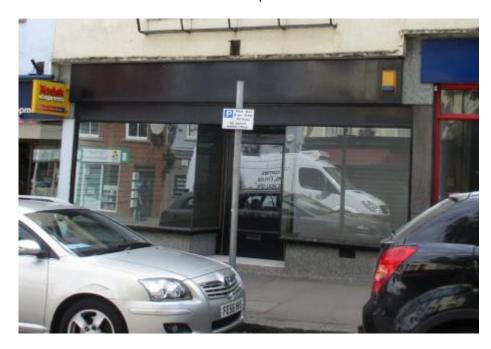

# 5 George Place, Ross-on-Wye, Herefordshire,

340 sq ft

### **Description:**

The property comprises a ground floor lock-up shop unit with WC facilities to the rear and a shopfront with double windows. On-street parking is directly outside the unit.