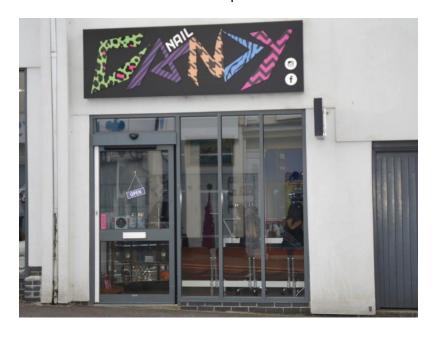

## Unit A, Number 96, Ridgeway, Plympton, PL7 2AL

224 sq ft

## Location:

The property is located in Plympton, a busy market town. The premises are situated within a prominent terrace of shops fronting the main thoroughfare of The Ridgeway, Plympton, a short distance from the St. Stephen's Place shopping precinct with nearby and adjacent traders.

# **Description:**

The property comprises a ground floor lock-up shop unit with shared WC and kitchenette facilities to the rear and a modern, aluminium frame plate glass shop front.