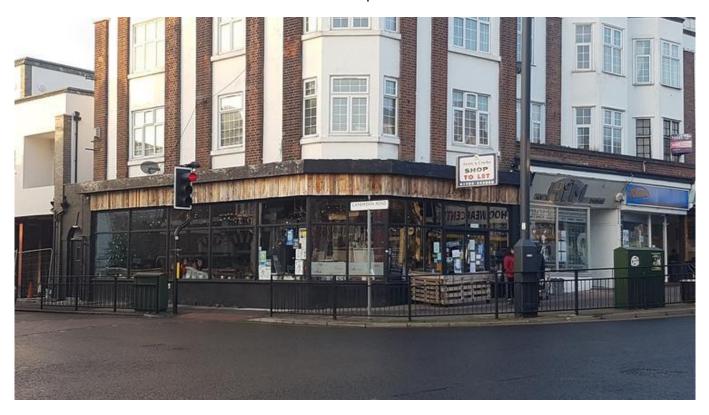

# 67 Hamlet Court Road, Westcliff-On-Sea, SS0 7EU

958 Sq Ft

## **Description:**

Retail premises situated on a prominent corner location at the junction of Canewdon Road and Hamlet Court Road, forming part of an established retail parade. Formerly trading as a hairdresser, the unit comprises open retail / sales area offering substantial return frontage, with separate partitioned w/c and shower areas.