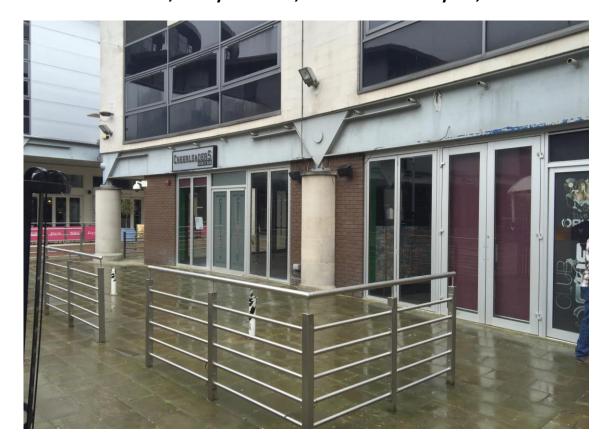

## Theatre District, Savoy Crescent, Central Milton Keynes, MK9 3PU

## **Location:**

This unit is located in the heart of the Theatre District within Central Milton Keynes.

**Description:** Ground and first floor space in this unit former night club offering space to be used creatively by charitable organisations, in particular Arts related projects. 8,363 sq ft